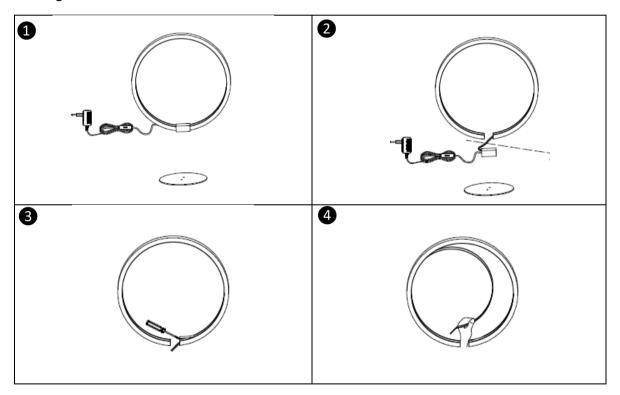

## Dismantling of light source for disposal purposes

Firstly, disconnect the product from any power supply. Secure it against unauthorized switching on. Follow the steps indicated in the drawing and dispose of the light source according to the relevant legal regulations.

- 1. Detach the base.
- 2. Cut the input wires.
- 3. Remove the diffuser fromt he ring frame.
- 4. Pull out the light source. Dispose of the light source according to the relevant legal regulations.